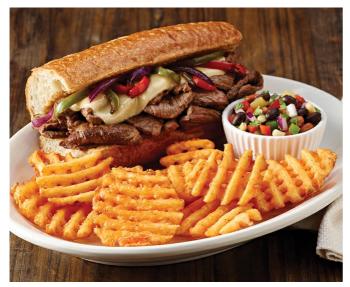

## **Texas Cheesesteak**

A Texas portion of shaved steak topped with melted Chihuahua cheese, salsa rojo, fresh guacamole, grilled peppers, and spicy jalapeño ranch served with seasoned waffle fries and a fresh mixed bean salad.

| MENU PRICE | FOOD COST* | PROFIT |
|------------|------------|--------|
| \$10.79    | \$4.29     | \$6.50 |

## PRODUCT FEATURED:

*McCain<sup>®</sup> Redstone Canyon*<sup>™</sup> Skin-On Waffle Fries

Cast Iron Waffles

**Beer Cheese Spirals** 

Mexi-Breakfast Bowl

\* Based on approximate total plate food costs, including average distributor markup. © McCain Foods USA. The trademarks herein are owned by or used under license by McCain Foods Limited or by one of its subsidiaries.