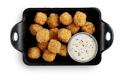

# Anchor® Breaded Cheddar Cheese Cubes 6X3 LB

Cubes of cheddar cheese covered in a seasoned, old-fashioned crumb coating.