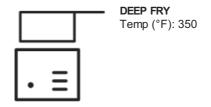

### **GENERAL CAUTIONS:**

Ice crystals on frozen food can cause spattering when added to hot oil. Add product carefully. Product must be fully cooked. Do not allow product to thaw. Not designed for microwave preparation. CAUTION: product will be hot.

Instructions:

Fry frozen product at 350°F for 2 to 2 1/2 minutes.