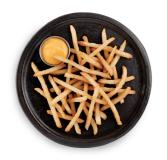

# **BREW CITY® BEER**BATTERED FRIES 5/16" XL

Beer Battered, these 5/16" XL *Brew City*® fries offer a unique texture and flavour. They are a great addition to any menu.