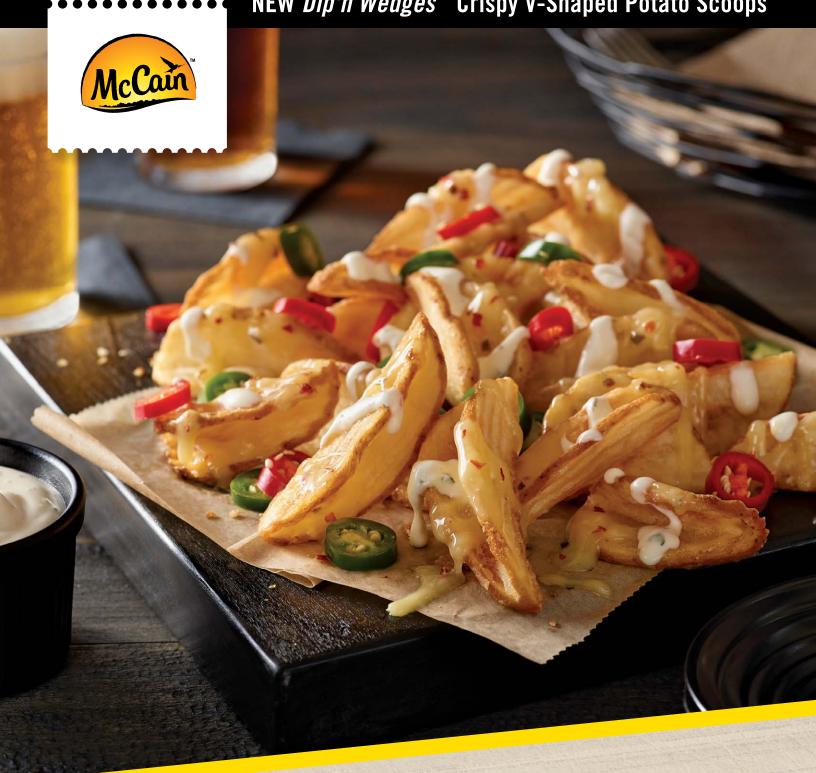

### **Brewery Bites** <del><</del>

*Dip'n Wedges* topped with beer cheese sauce, grilled onions, blue cheese ranch and chives.

TOTAL PLATE COST\*
\$1.36

MENU PRICE \$4.99 POTENTIAL PROFIT
\$3.63

••••••••••