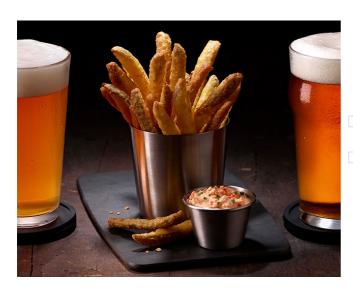

## **Deep South Pickle Fries**

Spicy, crispy battered pickles smothered with Southern charm: creamy pimento cheese and fresh chives.

## PRODUCT FEATURED:

ANCHOR SPICY BATTERED PICKLE FRIES