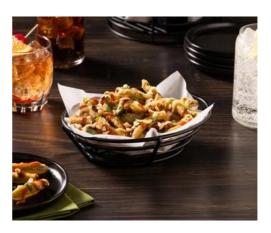

## **Deep South Pickle Fries**

Spicy, crispy battered pickles smothered with Southern charm: creamy pimento cheese and fresh chives.

## PRODUCT FEATURED:

ANCHOR SPICY BATTERED PICKLE FRIES