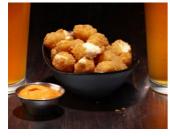

## Dips: Sriracha Crème Fraiche

Already spicy cheese curds get an extra dose of heat with Srirachainfused sour cream for dipping.

## **PRODUCT FEATURED:**

ANCHOR SPICY BREADED WISCONSIN CHEESE CURDS