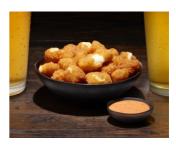

## Dips: Sriracha Crème Fraiche

Already spicy cheese curds get an extra dose of heat with Srirachainfused sour cream for dipping.

## **PRODUCT FEATURED:**

ANCHOR SPICY BREADED WISCONSIN CHEESE CURDS