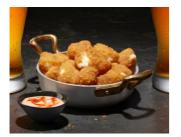

## Dips: Sriracha Crème Fraiche

Already spicy cheese curds get an extra dose of heat with Srirachainfused sour cream for dipping.

## **PRODUCT FEATURED:**

ANCHOR SPICY BREADED WISCONSIN CHEESE CURDS