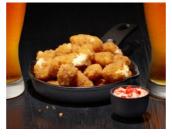

## Dips: Sriracha Crème Fraiche

Already spicy cheese curds get an extra dose of heat with Srirachainfused sour cream for dipping.

## **PRODUCT FEATURED:**

ANCHOR SPICY BREADED WISCONSIN CHEESE CURDS