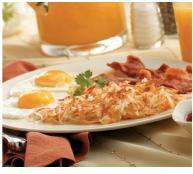

## Pittsburgh Breakfast Sammy

Sunny egg, bacon, crispy potato hash browns, American cheese and honey mustard on an extra-large English muffin.

| MENU | PRICE | FOOD COST* | Р | ROFIT  |
|------|-------|------------|---|--------|
| \$4  | 1.49  | \$1.05     |   | \$3.14 |