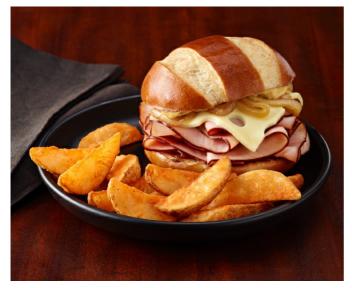

## **Bavarian Royalty**

Toasted pretzel bun with layers of smoky, shaved Black Forest ham, melted Swiss, caramelized onions and spread with Dusseldorf Mustard and curried ketchup. Perfectly paired with seasoned potato wedges.

| MENU PRICE | FOOD COST* | PROFIT |
|------------|------------|--------|
| \$9.49     | \$3.66     | \$5.83 |

## **PRODUCT FEATURED:**

 $MCCAIN^{\otimes}$  REDSTONE CANYON<sup>TM</sup> SKIN-ON 10-CUT WEDGES