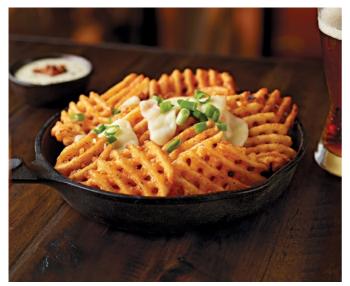

## **Cast Iron Waffles**

A small cast iron skillet of red-battered waffle fries comes topped with melted cheese curds and a sprinkling of fresh green onions. Served with creamy buttermilk bacon ranch dressing for dipping.

| MENU PRICE | FOOD COST* | PROFIT |
|------------|------------|--------|
| \$4.99     | \$3.64     | \$1.35 |