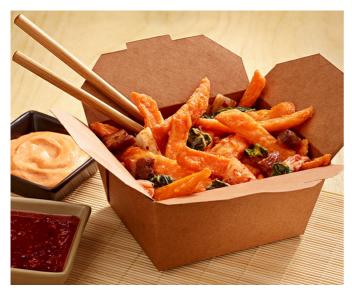

## **Kimchee Sweet Fries**

Crispy, natural Maxi Cut sweet potato fries topped with Korean kimchee and sautéed pork belly, served with sweet Thai chili sauce and Sriracha mayo.

| MENU PRICE | FOOD COST* | PROFIT |
|------------|------------|--------|
| \$5.99     | \$1.26     | \$4.73 |