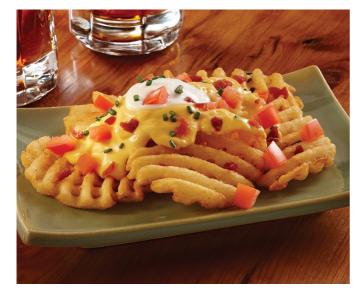

## **Late Night Craft Beer Nachos**

Enjoy "just a little something" before the meal with a tasty twist on traditional nachos –  $Brew\ City^{@}$  Wide Mouth Fries $^{@}$  Waffle Cuts topped with cheese, bacon, tomatoes and sour cream.

| MENU PRICE | FOOD COST* | PROFIT |
|------------|------------|--------|
| \$3.99     | \$1.21     | \$2.78 |

## **PRODUCT FEATURED:**

BREW CITY® BEER BATTERED WAFFLE FRIES