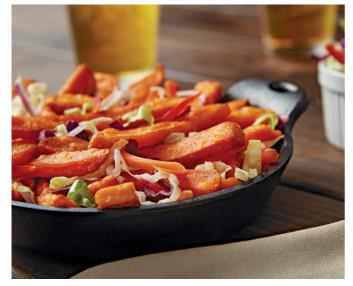

## Maxi Cut Sweets with Garden Slaw

A fresh and tangy take on down-home slaw complements the new style of a southern staple: tender, wide-cut sweet potato fries.

| MENU PRICE | FOOD COST* | PROFIT |
|------------|------------|--------|
| \$3.99     | \$0.90     | \$3.09 |

## PRODUCT FEATURED:

MCCAIN® HARVEST SPLENDOR™ PLATTER FRIES 1/4" X 1/2" XL