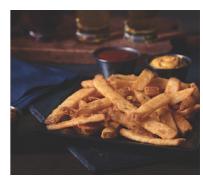

## **Philly Fries**

Loaded, beer-battered *Brew City*® Maxi Fry® Skin-On Maxi Cuts take a twist on the classic Philly Cheesesteak Sandwich with shredded Philly steak, melted mozzarella, sautéed peppers and fried onions.

## PRODUCT FEATURED:

BREW CITY® BEER BATTERED SKIN-ON PLATTER FRIES 1/4" X 1/2" XL