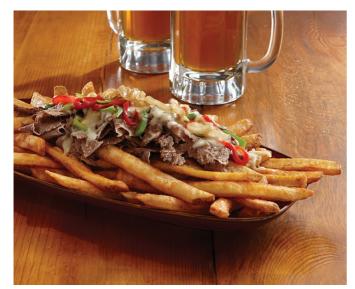

## **Philly Fries**

Loaded, beer-battered *Brew City*® Maxi Fry® Skin-On Maxi Cuts take a twist on the classic Philly Cheesesteak Sandwich with shredded Philly steak, melted mozzarella, sautéed peppers and fried onions.

## PRODUCT FEATURED:

BREW CITY® BEER BATTERED SKIN-ON PLATTER FRIES 1/4" X 1/2" XL