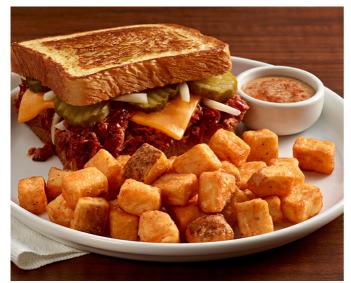

## **Pulled BBQ Pork**

Slow-smoked, pulled BBQ pork with melted mild cheddar, pickle chips and onion slices all on classic Texas toast and partnered with a pile of seasoned hash brown cubes and a bold BBQ ranch.