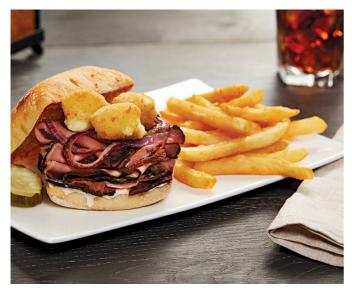

## **Roast Beef Ciabatta Sandwich**

A hearty roast beef ciabatta sandwich with indulgent toppings of Wisconsin cheese curds, sautéed truffle onions and horseradish crème.

For Dine-In: Top with warm cheese curds, onions and a dollop of horseradish crème. Serve with crispy fries on the side.

For Takeout and Delivery: Crown with curds and onions, and then pack with a container of horseradish crème. Place fries in an open-top fry container near the top of the bag to preserve crispness.

|   | MENU PRICE | FOOD COST* | PROFIT |
|---|------------|------------|--------|
| _ | \$0.40     | \$2.70     | \$6.70 |