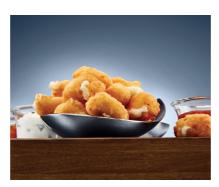

## **Roast Beef Ciabatta Sandwich**

A hearty roast beef ciabatta sandwich with indulgent toppings of Wisconsin cheese curds, sautéed truffle onions and horseradish crème.

For Dine-In: Top with warm cheese curds, onions and a dollop of horseradish crème. Serve with crispy fries on the side.

For Takeout and Delivery: Crown with curds and onions, and then pack with a container of horseradish crème. Place fries in an open-top fry container near the top of the bag to preserve crispness.

|   | MENU PRICE | FOOD COST* | PROFIT |
|---|------------|------------|--------|
| _ | \$0.40     | \$2.70     | \$6.70 |

## PRODUCT FEATURED:

ANCHOR BREADED WISCONSIN CHEESE CURDS

## **RELATED SOLUTIONS**



**Breakfast Poutine** 



**Dunkable Fondue** 



Curd-iculous Tacos