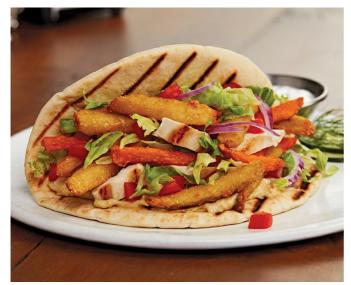

## Sweet & Spicy Shawarma

For Dine-In: Serve loaded with crisp shredded iceberg lettuce and diced tomatoes and onions. Drizzle with tzatziki sauce for an authentic Middle Eastern flair.

| MENU PRICE | FOOD COST* | PROFIT |
|------------|------------|--------|
| \$8.99     | \$2.71     | \$6.28 |