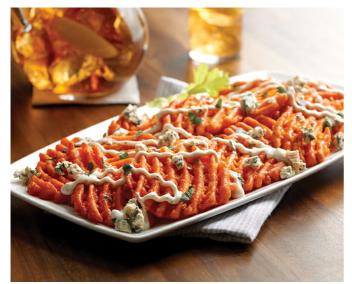

## **Sweet and Buff**

Description: Crispy sweet potato waffle cuts tossed in a sharp buffalo sauce and crumbled blue cheese drizzled with cool ranch dressing.

| MENU PRICE | FOOD COST* | PROFIT |
|------------|------------|--------|
| \$5.99     | \$2.05     | \$3.94 |

## PRODUCT FEATURED:

 $\it MCCAIN^{\it B}$   $\it HARVEST$   $\it SPLENDOR^{\it B}$   $\it SWEET$  POTATO WAFFLE FRIES