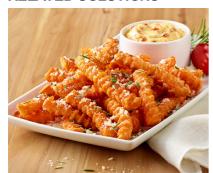

## **Sweet Crinkle Dippers**

The perfect dippers, deep groove crinkle cut sweet potato fries, meet their match with teriyaki sauce and Thai chili aioli.

| MENU PRICE | FOOD COST* | PROFIT |
|------------|------------|--------|
| \$3.49     | \$0.97     | \$2.52 |

## PRODUCT FEATURED:

*MCCAIN*<sup>®</sup> *HARVEST SPLENDOR*<sup>™</sup> DEEP GROOVE CRINKLE FRIES 7/16" XL 6X2.5 LBS