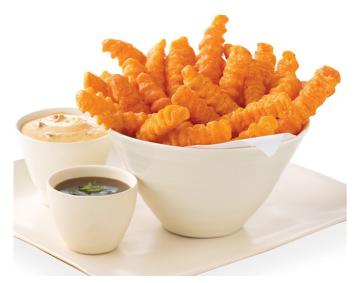

## **Sweet Crinkle Dippers**

The perfect dippers, deep groove crinkle cut sweet potato fries, meet their match with teriyaki sauce and Thai chili aioli.

| MENU PRICE | FOOD COST* | PROFIT |
|------------|------------|--------|
| \$3.49     | \$0.97     | \$2.52 |

## PRODUCT FEATURED:

*MCCAIN*<sup>®</sup> *HARVEST SPLENDOR*<sup>™</sup> DEEP GROOVE CRINKLE FRIES 7/16" XL 6X2.5 LBS