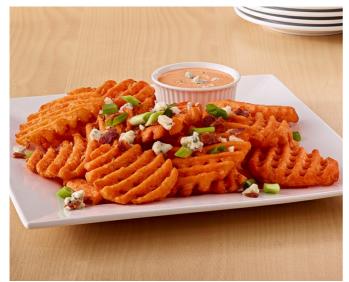

## **Sweet Potato Nachos**

Sweet Potato Cross Trax loaded with bacon, bleu cheese crumbles and scallions balance sweet and savory in one delicious dish. Served with Buffalo Bleu cheese for dipping.

| MENU PRICE | FOOD COST* | PROFIT |
|------------|------------|--------|
| \$5.99     | \$1.25     | \$4.74 |