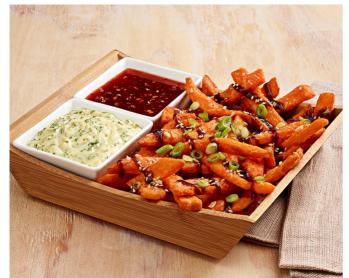

## **Sweet Thai Fries**

Maxi Cut, ginger-dusted sweet potato fries drizzled with hoisin, garnished with toasted sesame seeds and fresh scallions, complete with a cool garlic-cilantro aioli or sweet Thai chili sauce for dipping.

## **PRODUCT FEATURED:**

 $MCCAIN^{\scriptsize{(8)}}$  HARVEST SPLENDOR<sup>TM</sup> PLATTER FRIES 1/4" X 1/2" XL