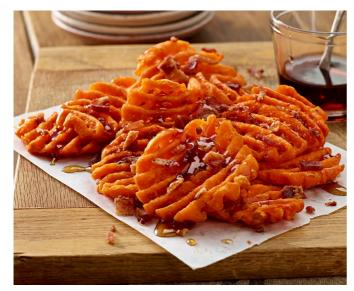

## **Sweet Maple Bacon Fries**

Applewood-smoked bacon and barbecue spice are sprinkled over crispy sweet potato waffle fries and drizzled with warm maple syrup.

| MENU PRICE | FOOD COST* | PROFIT |
|------------|------------|--------|
| \$4.29     | \$1.40     | \$2 89 |

## PRODUCT FEATURED:

MCCAIN® HARVEST SPLENDOR® SWEET POTATO WAFFLE FRIES