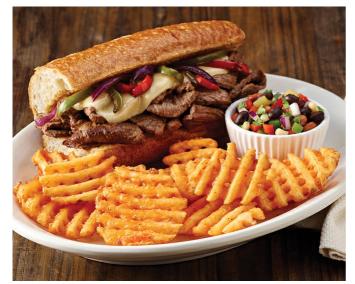

## **Texas Cheesesteak**

A Texas portion of shaved steak topped with melted Chihuahua cheese, salsa rojo, fresh guacamole, grilled peppers, and spicy jalapeño ranch served with seasoned waffle fries and a fresh mixed bean salad.

| MENU PRICE | FOOD COST* | PROFIT |
|------------|------------|--------|
| \$10.79    | \$4.29     | \$6.50 |