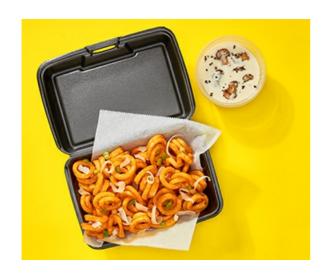

## **Double Truffle**

Crispy curly fries tossed in a touch of white truffle oil, then topped with a creamy mushroom-peppercorn sauce, shaved Parmesan and fresh-cut scallions.

| MENU<br>PRICE | FOOD<br>COST* | PROFIT |
|---------------|---------------|--------|
| \$5.99        | \$1.66        | \$4.33 |

## **PRODUCT FEATURED:**

MCCAIN<sup>®</sup> REDSTONE CANYON™ SKIN-ON SPIRAL FRIES

<sup>\*</sup> Based on approximate total plate food costs, including average distributor markup.
© McCain Foods USA. The trademarks herein are owned by or used under license by McCain Foods Limited or by one of its subsidiaries.