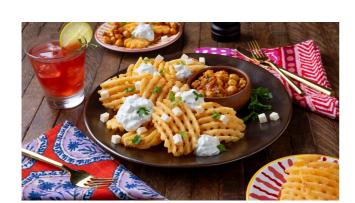

## The Road to Delhi

Chaat Masala seasoned waffle fries sprinkled with shredded Paneer cheese, Indian Chickpea Stew- Chana Masala topped with a dollop of Raita sprinkled with cilantro.

| MENU<br>PRICE | FOOD<br>COST* | PROFIT |
|---------------|---------------|--------|
| \$13.95       | \$4.47        | \$9.34 |