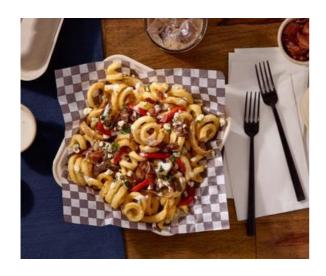

## **Black and Bleu**

Top with blackened Philly steak, grilled onions, mushrooms and chopped bacon bits. Garnish with bleu cheese crumbles or pair with bleu cheese dressing on the side.

| MENU<br>PRICE | FOOD<br>COST* | PROFIT |
|---------------|---------------|--------|
| \$10.49       | \$3.63        | \$6.86 |