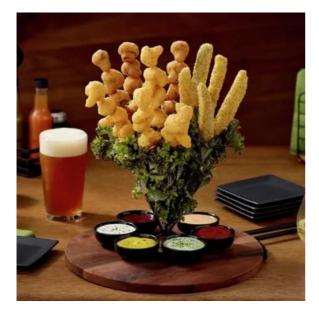

## Veggie Tree of Life

Anchor<sup>®</sup> Breaded Pickle Spears and other breaded and battered veggies from our full line on bamboo sticks in a tree-inspired stand. Dipping cups for green goddess, tahini-ranch and honey-horseradish mustard. Get creative with the plating to add even more WOW factor.

## **PRODUCT FEATURED:** ANCHOR BREADED DILL PICKLE SPEARS

\* Based on approximate total plate food costs, including average distributor markup. © McCain Foods USA. The trademarks herein are owned by or used under license by McCain Foods Limited or by one of its subsidiaries.