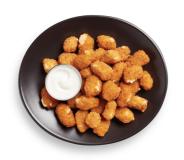

# **ANCHOR SPICY BREADED WISCONSIN CHEESE CURDS**

Anchor® Spicy Breaded Wisconsin Cheese Curds Lightly breaded Wisconsin cheese curds look housemade and deliver an authentic taste and spicy kick in every bite.

**DEEP FRY** Instructions: Fry frozen product at 350°F for 2

minutes. Let stand

2 minutes before serving.