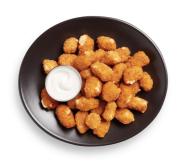

# **ANCHOR SPICY BREADED WISCONSIN CHEESE CURDS**

Anchor® Spicy Breaded Wisconsin Cheese Curds Lightly breaded Wisconsin cheese curds look housemade and deliver an authentic taste and spicy kick in every bite.