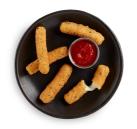

# ANCHOR ITALIAN BREADED MOZZARELLA STICKS

Anchor® Brand Italian Breaded Mozzarella Cheese Sticks is 3-1/4" mozzarella cheese in fine bread crumbs with Italian seasoning. Great as an appetizer, side, snack and more!