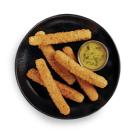

# ANCHOR GARLIC BUTTER BREADED PROVOLONE CHEESE

4-1/2" provolone cheese in a distinctive garlic butter breading.