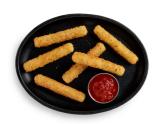

# ANCHOR BREADED PRIMO MOZZARELLA CHEESE STICKS

Anchor® brand Breaded Primo Mozzã Cheese Sticks are 4" mozzarella sticks coated in a garlic butter breading. Great as an appetizer, side, snack and more!