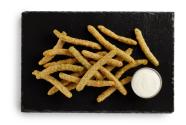

# ANCHOR CRISPY BATTERED GREEN BEANS

Anchor® Brand Crispy Battered Green Beans are tender Grade A whole petite green beans in a light, crispy seasoned batter. Great as an appetizer, premium side, for snacking, or more!