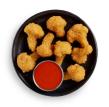

# ANCHOR CHEDDAR BREADED CAULIFLOWER

Anchor® Brand Cheddar Breaded Cauliflower are cauliflower florets in a cheddar cheese batter and Japanese-style bread crumbs. Great as an appetizer, premium side, for snacking, or more!