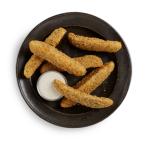

# ANCHOR BREADED DILL PICKLE SPEARS

Anchor® Brand Breaded Dill Pickle Spears are dill pickles lightly coated with a dill-flavored breading. Great as an appetizer, premium side, for snacking, or more!