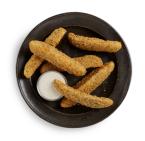

# ANCHOR BREADED DILL PICKLE SPEARS

Anchor® Brand Breaded Dill Pickle Spears are dill pickles lightly coated with a dill-flavored breading. Great as an appetizer, premium side, for snacking, or more!