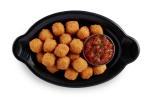

# **ANCHOR BREADED HOT** PEPPER CHEESE CUBES

Anchor® Brand Breaded Hot Pepper Cheese Cubes is smooth jack cheese with spicy jalapeño pieces covered in fine bread crumbs. Great as an appetizer, side, snack and more! low.