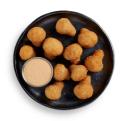

# ANCHOR BUTTER BREADED MUSHROOMS

Anchor® Brand Butter Breaded Mushrooms are whole button mushrooms lightly coated with a butter breading. Great as an appetizer, premium side, for snacking, or more!

DEEP FRY Instructions: Fry frozen product at 350°F for 4 1/2 minutes.