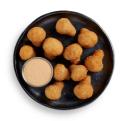

# ANCHOR BUTTER BREADED MUSHROOMS

Anchor® Brand Butter Breaded Mushrooms are whole button mushrooms lightly coated with a butter breading. Great as an appetizer, premium side, for snacking, or more!