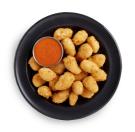

# **ANCHOR BREADED WISCONSIN CHEESE CURDS**

Anchor Breaded Wisconsin Cheese Curds Are made with fresh wisconsin cheese curds that are lightly breaded.