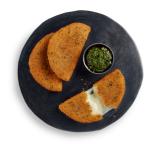

# ANCHOR MOZZALUNA **BREADED MOZZARELLA CHEESE**

Half moon of whole-milk mozzarella cheese in an oregano, Romano cheese and garlic Italian breading.