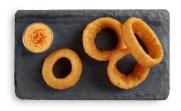

# Brew City<sup>®</sup> King Rings<sup>®</sup> Beer Battered Onion Rings 4x2.5 LB

Huge, extra-thick onions with the great big flavor of beer batter.