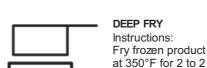

### **PREPARATION**

WILL BE HOT.

**GENERAL CAUTIONS:** CAUTION: ICE CRYSTALS ON FROZEN FOOD CAN CAUSE SPATTERING WHEN ADDED TO HOT OIL. ADD PRODUCT CAREFULLY. PRODUCT MUST BE FULLY COOKED. DO NOT ALLOW PRODUCT TO THAW. NOT DESIGNED FOR MICROWAVE PREPARATION. CAUTION: PRODUCT

BAKE -CONVECTION Instructions: Preheat oven to 425°F. Place frozen product in a single layer on a sheet pan and bake for 3 minutes

on each side.

1/2 minutes.