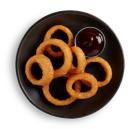

# GOLDEN CRISP® BEER **BATTERED THICK CUT ONION RINGS**

Golden Crisp® Brand Beer Battered Thick Onion Rings are natural, fresh onion rings sliced 5/8" thick and coated in beer batter for a truly unique taste.