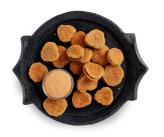

# GOLDEN CRISP® ORIGINAL **BREADED PICKLE CHIPS**

Golden Crisp® brand Original Breaded Pickle Chips are 3/16" crinkle-cut dill pickle chips coated in a light cornmeal breading with a hint of spice. Great as an appetizer, premium side, for snacking, or more!