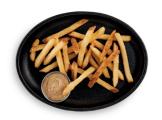

# MCCAIN ULTIMATE 3/8 SC 6X5 LBS

Simple and coated, these skin-on 3/8" XL regular friesare coated in a light buttery batter to deliver crisp texture and homestyle appeal.