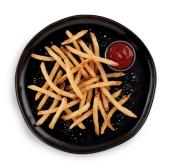

# MCCAIN CRISPY COATED SKIN-ON THIN FRIES 5/16" XL 6X5 LBS

Simple and coated, Skin-on 5/16" XL thin fries are coated in a light buttery batter to deliver crisp texture and homestyle appeal.