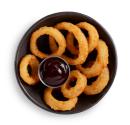

# MOORE'S® FLOUR FLIP'T FLOURED ONION RINGS

Moore's® Flour Flip't® brand Flour Coated Onion Rings are thick sweet yellow onions coated in a light, crispy flour coating for a scratch-style appearance. Great as an appetizer, side, snack and more!