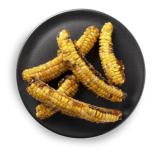

# V'DGZ™ CORN R'BZ

A crowd-pleasing, fun-sized form of corn on the cob. Corn R'bz can easily be integrated into all areas of your menu- from an elevated appetizer, a trade-up side option or added as an entrée with the Elote Corn R'bz. The menuing opportunities are endless.