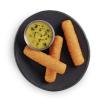

# GRABITIZERS™ BATTERED CHEESE STICKS

Grabitizers Battered Cheese Sticks are whole cheese sticks covered in a crunchy batter. Great as an appetizer, premium side, for snacking, or more!