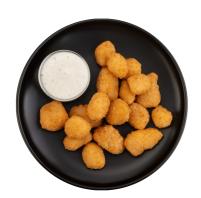

# GOLDEN CRISP® BREADED **GARLIC CHEESE CURDS**

White cheddar curds are lightly breaded and infused with a touch of garlic for a Midwestern-meets-Mediterranean flavor to wow consumers.