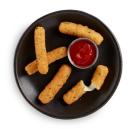

# GOLDEN CRISP BREADED **CHEESE STICKS**

Golden Crisp Breaded Cheese Sticks are cheese sticks covered in a crunchy bread crumb coating. Great as an appetizer, side, snack and more!